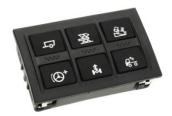

## **KP6 Series Customizable Keypad**

Designed for aesthetics & functionality, like the CANbus version launced a few months ago, this new module with standard connection complements the range to effectively meet our customer needs. The KP6 keypad ia a quality product available at a reasonable price.

The KP6 keypad features a snap-in housing allowing for quick assembly & installation. With a space-saving surface panel mount, The KP6 keys offer a positive, tactile feedback & quality panel display with many customization options, including special illumination, phantom markings, extra protective coatings & full IP65 panel sealing.

Designed as an alternative to the rocker switch, the KP6 series keypad is ideal in dashboard applications requiring a flush mount plug-and-play solution including material handling, agricultural machinery, heavy duty vehicles & electric cars.

Rated at over 1 million lifecycles, the KP6 series is rich in features & durability.

Datasheets and additional information can be found on www.apem.com