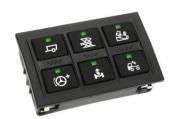

## **KP6 Series Customizable Keypad**

Designed for aesthetics & functionality, like the CANbus version launced a few months ago, this new module with standard connection complements the range to effectively meet our customer needs. The KP6 keypad ia a quality product available at a reasonable price.

The KP6 keypad features a snap-in housing allowing for quick assembly & installation. With a space-saving surface panel mount, The KP6 keys offer a positive, tactile feedback & quality panel display with many customization options, including special illumination, phantom markings, extra protective coatings & full IP65 panel sealing.

Designed as an alternative to the rocker switch, the KP6 series keypad is ideal in dashboard applications requiring a flush mount plug-and-play solution including material handling, agricultural machinery, heavy duty vehicles & electric cars.

Rated at over 1 million lifecycles, the KP6 series is rich in features & durability.

Datasheets and additional information can be found on www.apem.com