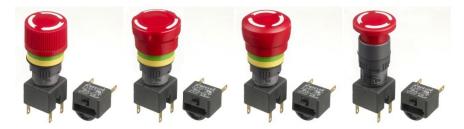

## **A01ESD Emergency Stop Switch**

APEM expands its range of emergency stop switches with a dia. 16 mm robust, compact and aesthetic model, the A01ESD series. The A01ES-D is ergonomically designed for the user with four compact and modern actuator styles available. The A01ES-D is safe and easy to operate and offers quick and easy visual status control. It is approved to EN60947-5-5.

## Distinctive features

- Bushing dia. 16 mm
- Approved to EN60947-5-5
- Push to shut-off, twist to release
- Green locked/unlocked status indicator
- AC15, 1.5A 250VAC, 6A 250VAC current/voltage rating
- IP65 front panel sealing