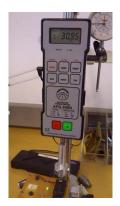

In the test a force of min. 30 pounds was applied on a Multimec 5 series switch for about 1.5 min. A built in LED (as specified in the requirements of the standard; the green one on the picture) stayed on during the whole test showing no failures in the contact functionality.

Additional test was performed with double the force designated in the standard. The switch showed no failures in functionality.

Photo:Blanchet©Armée de terre

Datasheets and additional information can be found on www.mec.dk