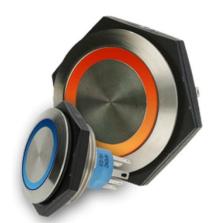

## **AV 30mm Series Security Pushbutton Switches**

APEM expands its range of security switches with a new larger diameter model. The AV 30 mm pushbuttons are easy to operate due to their large actuation surface. The wider illuminated ring provides consistent backlighting, making them visible on the panel.

## Distinctive features:

Momentary NC/NO

• Illuminated ring, several colours available

• Robustness: IK06 (EN 62262)

Panel sealing: IP67

• Operating temperature: -30°C / +85°C

Mechanical life: 1 million cycles