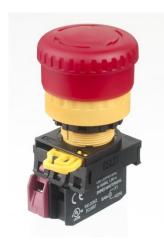

## **A02ES-I Emergency Stop Switches**

APEM is pleased to introduce the A02ES-I series, an ergonomic emergency stop switch certified to the highest safety standards. This product with its new modern design is easy to mount and to operate and is certified according to UL 508, CSA 22.2 and EN 60947-5-5.

## Distinctive features

- Bushing dia. 22 mm
- Optional illumination
- Push to shut-off, pull or twist to release
- Current/voltage rating: AC-12, 6A 240VAC / DC-12, 8A 24VAC
- IP65 front panel sealing