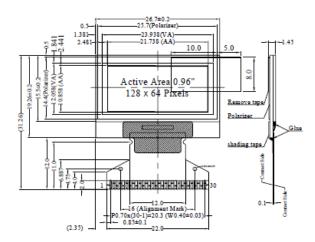

| Item – WEO009664A | Dimensions           | Unit |
|-------------------|----------------------|------|
| Number of Dots    | 128 x 64             | -    |
| Module Dimensions | 26.7 x 19.26 x 1.45  | mm   |
| Active Area       | 21.738 x 10.858      | mm   |
| Pixel Size        | 0.148 x 0.148        | mm   |
| Pixel Pitch       | 0.17 x 0.17          | mm   |
| Display Mode      | OLED, Passive Matrix |      |
| Display Colour    | Yellow               |      |
| Drive Duty        | 1/64                 |      |
| IC                | SSD1306              |      |