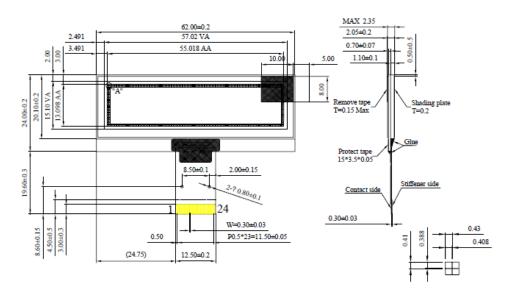

| Item – WEO009664A        | Dimensions           | Unit |
|--------------------------|----------------------|------|
| Number of Dots           | 128 x 32             | -    |
| <b>Module Dimensions</b> | 62.0 x 24.0 x 2.35   | mm   |
| Active Area              | 55.018 x 13.098      | mm   |
| Pixel Size               | 0.408 x 0.388        | mm   |
| Pixel Pitch              | 0.43 x 0.41          | mm   |
| Display Mode             | OLED, Passive Matrix |      |
| Display Colour           | Blue                 |      |
| Drive Duty               | 1/32                 |      |
| IC                       | SSD1305Z             |      |