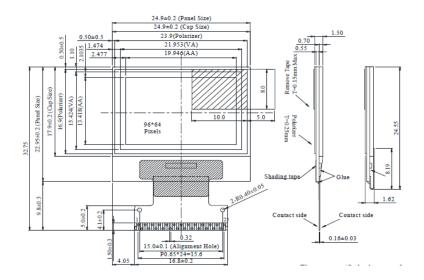

| Item – WEO009664A | Dimensions           | Unit |
|-------------------|----------------------|------|
| Number of Dots    | 96 x 64              | -    |
| Module Dimensions | 24.90 x 22.95 x 1.5  | mm   |
| Active Area       | 19.946 x 13.418      | mm   |
| Pixel Size        | 0.186 x 0.188        | mm   |
| Pixel Pitch       | 0.208 x 0.21         | mm   |
| Display Mode      | OLED, Passive Matrix |      |
| Display Colour    | Yellow               |      |
| Drive Duty        | 1/64                 |      |
| IC                | SSD1305Z             |      |