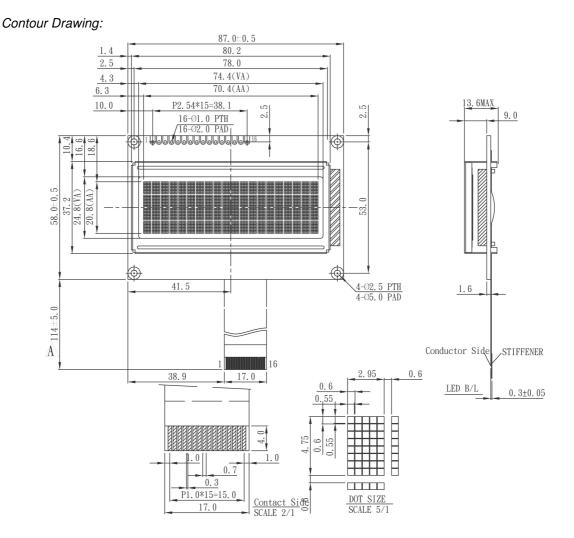

### Basic Specifications:

| Item                 | Dimensions              |
|----------------------|-------------------------|
| Number of Characters | 20 Characters x 4 Lines |
| Module Dimensions    | 87.0 x 58.0mm           |
| View Area            | 74.4 x 24.8mm           |
| Active Area          | 70.4 x 20.8mm           |
| Character Size       | 2.95 x 4.75mm           |

Datasheets and additional information can be found on www.winstar.com.tw Alternatively: www.winstar.com.tw/products\_detail\_ov.php?lang=en&ProID=374