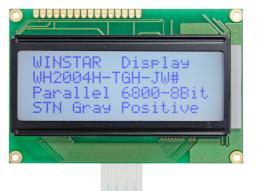

# **Product introduction WH2004H**

The WH2004H display has the same outline, VA and AA size as the WH2004G but with FFC pin out.

Available Winstar part numbers are listed below: WH2004H – 6800 Interface WH2004H1 – 4 Line SPI Interface WH2004H3 – I2C Interface