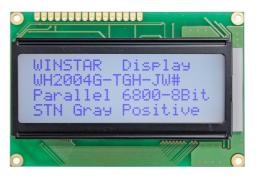

## **Product introduction WH2004G**

Winstar Display Co., Ltd released a new series of 20x4 Character LCM. This display comes with a built-in controller IC. The following interface options are available: 6800, 4 Line SPI or I2C Interface. The display has the same AA size and pin assignment as existing WH2004A and WH2004B modules but features a smaller outline and VA size.

Available Winstar part numbers are listed below: WH2004G – 6800 Interface WH2004G1 – 4 Line SPI Interface WH2004G3 – I2C Interface