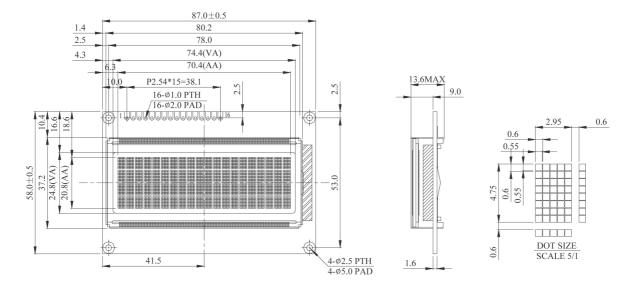

#### Basic Specifications:

| Item                 | Dimensions              |
|----------------------|-------------------------|
| Number of Characters | 20 Characters x 4 Lines |
| Module Dimensions    | 87.0 x 58.0mm           |
| View Area            | 74.4 x 24.8mm           |
| Active Area          | 70.4 x 20.8mm           |
| Character Size       | 2.95 x 4.75mm           |

## Contour Drawing:

Datasheets and additional information can be found on www.winstar.com.tw Alternatively: www.winstar.com.tw/products\_detail\_ov.php?lang=en&ProID=375