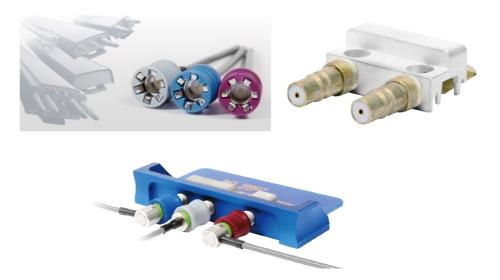

## IMS Connector Systems recently launched the QLS<sup>®</sup> Advanced – The new Quick-Lock Generation "Made in Germany!"

The newly developed "QLS Advanced" Quick-Lock solution offers a comprehensive range of advanced product features for reliable quick lock interconnection.

This advanced generation is fully backward compatible with the quick lock standard QLS<sup>®</sup>, offered by IMS Connector Systems.

Key factors include: high packaging density, fast & easy assembly and simple installation without the need for tools. The high contact pressure remains unchanged.

## **Product Features:**

- Excellent Quick-Lock Antenna Interconnection
- Color coding on locking ferrule

- Optical indication "green appearance" when interconnection is accurately locked
- Good PIM behavior through "plastic locking ferrule" compared to metal locking ferrules
- High temperature resistance due to superior material utilization
- Cost efficient quick lock design