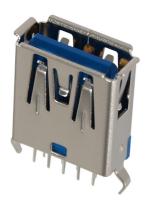

## **Kycon introduces Vertical A Type USB 3.0 Connector**

Kycon has added a Vertical A Type USB 3.0 Connector option to increase design flexibility.

The USB 3.0 is also known as *SuperSpeed USB* which supports data transfer rates of up to 10 times faster than the USB 2.0 version and is backward compatible with existing USB devices.

## Key Specifications:

- Vertical, top entry, through hole termination
- Backward and forward compatible to USB 2.0 products
- 9 pin, Blue insulator
- 15u" Gold

## Part Number:

KUSBVX-AS1N9-BL15

Datasheets and additional information can be found on www.kycon.com