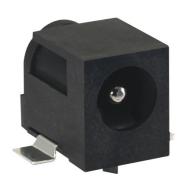

## **Kycon Adds Alternate Body Style to Surface Mount DC Power Jacks**

Kycon now offers an alternate body style to their surface mount DC Power Jacks line. The new KLDX-SMT3 incorporates Kycon's unrelenting durability and expertise in producing DC Power Jacks. The KLDX-SMT3 Surface Mount Power Jack provides designers with the functionality to accommodate a wider variety of board designs.

## **Key Specifications:**

- 2.0mm & 2.5mm pin diameter
- Built-in DC On/Off Switch
- RoHS and REACH Compliant

## Part Numbers:

KLDX-SMT3-0202-ATR
KLDX-SMT3-0202-BTR
2.0mm centre pin diameter
2.5mm centre pin diameter

Datasheets and additional information can be found on www.kycon.com