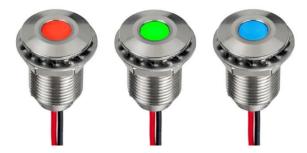

## Q Series Stainless Steel 10mm Indicators

Apem introduces the newest addition to its rapidly expanding LED indicator line with the new Q10 Series. With its rounded stainless steel bezel, the Q10 is certain to become an industry favorite

The Q10 Series is a low profile LED indicator that is front panel sealed up to IP67 & fully potted from behind with 24AWG 200mm wires. Robust & durable, the Q10 is perfect in applications such as Marine, Transportation & Automation where the indicator may be exposed to UV, shock, vibrations & temperature cycling.

Available in standard, hyper bright, super bright, bi-colour & tri-colour LED's, the Q10 Series offer a new instinctive high-end look to a vastly popular product line.

Datasheets and additional information can be found on <a href="www.apem.com">www.apem.com</a>